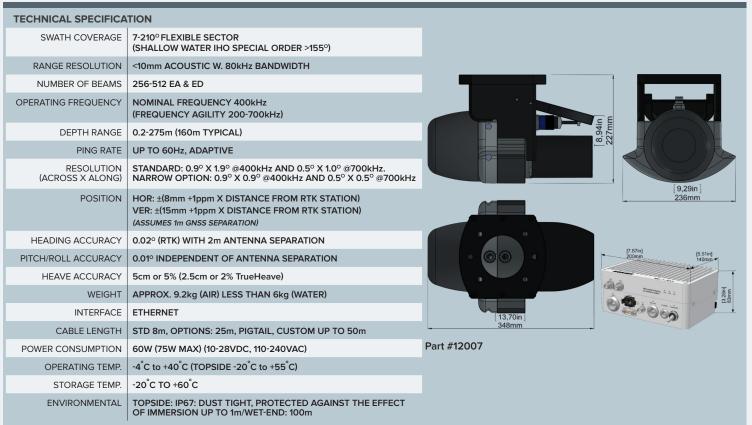

This most compact, highest resolution, tightly integrated, broadband multibeam sonar solution offering a curved array and GNSS/INS that is suited for the most demanding environments (Applanix OceanMaster). The iWBMSh is ready for rapid mobilization and delivers highest XYZ performance for the price.

The iWBMSh is fully integrated with highest performing sensors to work in the most challenging environments (under bridges or in rough sea conditions). Small form factor, low power draw and tight integration allows installation on any survey platform (permanent hull mount or pole mount). Hands-free system tuning ensures quality data on the first survey. The WBMS sonars are based on a state of the art analog and digital platform featuring powerful signal processing capabilities, offering roll stabilized bathymetry and several imagery and backscatter output. With broad R&D expertise NORBIT has developed, from the ground-up, exciting new technology that allows existing and new applications to benefit from the advantages offered by a compact wideband curved-array multibeam sonar.

#### **Features**

- Multibeam Sonar tightly Integrated with State of the Art GNSSaided Inertial Navigation System (Applanix OceanMaster)
- √ 80kHz Bandwidth
- ✓ Roll-stabilisation, Side-scan, Water Column, Backscatter, Snippets
- √ Simple Ethernet Interface
- ✓ Integrated Sound Velocity Probe
- √ Hydrodynamic Fairing
- √ Mounting Bracket Included
- ✓ FM & CW Processing
- √ Flexible Power Option
- ✓ Exceeds IHO Special Order, CHS Exclusive Order & USACE New Work