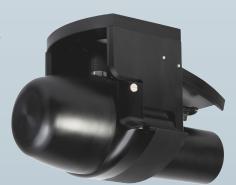

This most compact, highest resolution, tightly integrated, broadband multibeam sonar solution offering a curved array and GNSS/INS that is suited for the most demanding environments (Applanix OceanMaster). The iWBMSh is ready for rapid mobilization and delivers highest XYZ performance for the price.

The iWBMSh is fully integrated with highest performing sensors to work in the most challenging environments (under bridges or in rough sea conditions). Small form factor, low power draw and tight integration allows installation on any survey platform (permanent hull mount or pole mount). Hands-free system tuning ensures quality data on the first survey. The WBMS sonars are based on a state of the art analog and digital platform featuring powerful signal processing capabilities, offering roll stabilized bathymetry and several imagery and backscatter output. With broad R&D expertise NORBIT has developed, from the ground-up, exciting new technology that allows existing and new applications to benefit from the advantages offered by a compact wideband curved-array multibeam sonar.