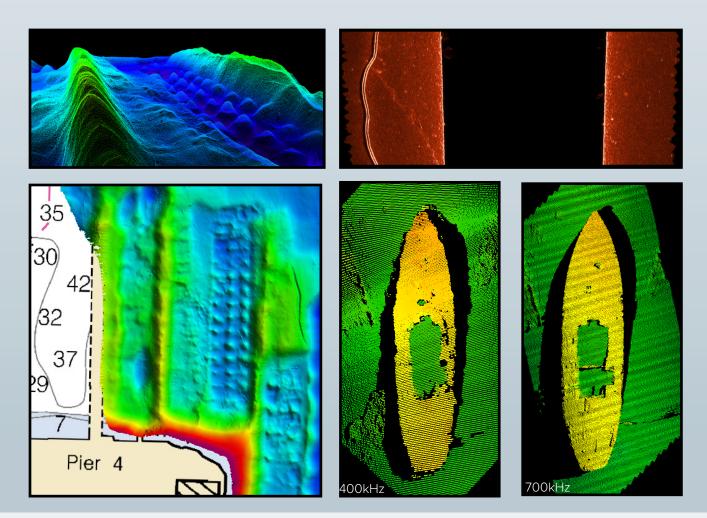

The iWBMSh is fully integrated with highest performing sensors to work in the most challenging environments (under bridges or in rough sea conditions). Small form factor, low power draw and tight integration allows installation on any survey platform (permanent hull mount or pole mount). Hands-free system tuning ensures quality data on the first survey. The WBMS sonars are based on a state of the art analog and digital platform featuring powerful signal processing capabilities, offering roll stabilized bathymetry and several imagery and backscatter output. With broad R&D expertise NORBIT has developed, from the ground-up, exciting new technology that allows existing and new applications to benefit from the advantages offered by a compact wideband curved-array multibeam sonar.

#### **Features**

- Multibeam Sonar tightly Integrated with State of the Art GNSSaided Inertial Navigation System (Applanix OceanMaster)
- √ 80kHz Bandwidth
- ✓ Roll-stabilisation, Side-scan, Water Column, Backscatter, Snippets
- √ Simple Ethernet Interface
- ✓ Integrated Sound Velocity Probe
- √ Hydrodynamic Fairing
- √ Mounting Bracket Included
- ✓ FM & CW Processing
- √ Flexible Power Option
- ✓ Exceeds IHO Special Order, CHS Exclusive Order & USACE New Work