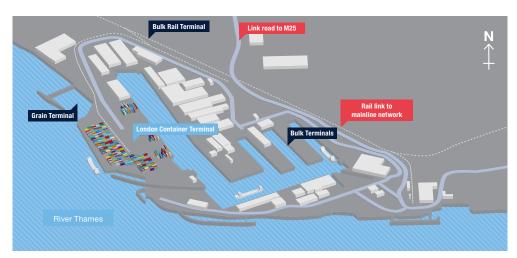

#### **Transport Links**

- > M25 8 minutes from port
- > Central London 25 miles
- > Birmingham City Centre 145 miles
- > Manchester City Centre- 225 miles
- > Liverpool City Centre 235 miles

AEO APPROVED
ISPS ACCREDITED FACILITIES