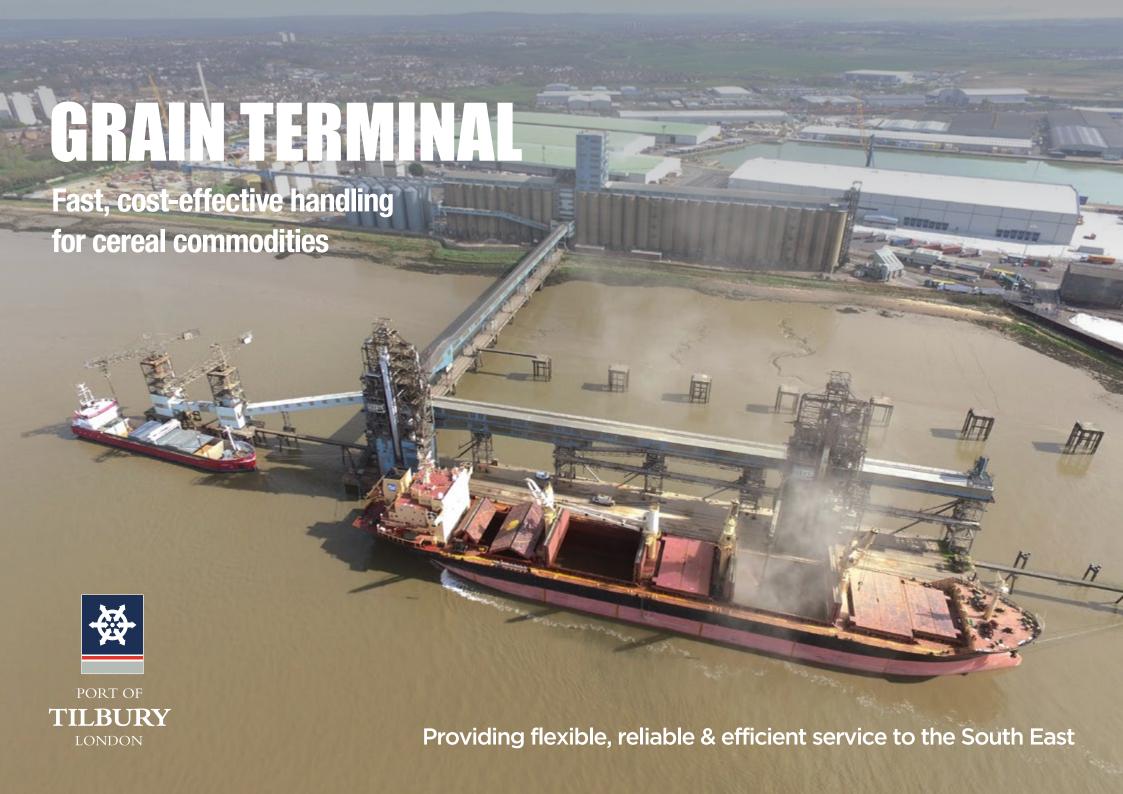

# With capacity for 140,000 tonnes of cereals. Tilbury Grain Terminal provides quality handling services that are fast, deliverable and cost effective.

- Tilbury Grain Terminal located close to London and East Anglian growing areas
- Bespoke import/ export facility for handling grain
- Food standard quality handling terminal
- Fully automated flexible facility
- Value added services available such as batch sampling and product blending
- Team of trained and experienced TASCC storekeepers in port
- Accredited terminal
- Dedicated and experienced workforce
- Fully traceable product movements

### UK's largest import and export grain handling facility

- 120,000 tonnes of storage capacity
- A further 20,000 tonnes of flat store available from 2018
- Ability to discharge import cargo and load export cargo simultaneously
- Terminal capable of handling 2 million tonnes per year
- 1 riverside deep water berth for import or export
- 1 separate deep water berth for suction discharge of coasters up to 400 tonnes per hour
- Flexibility to discharge 2 coaster type vessels simultaneously or single vessels up to 75,000DWT