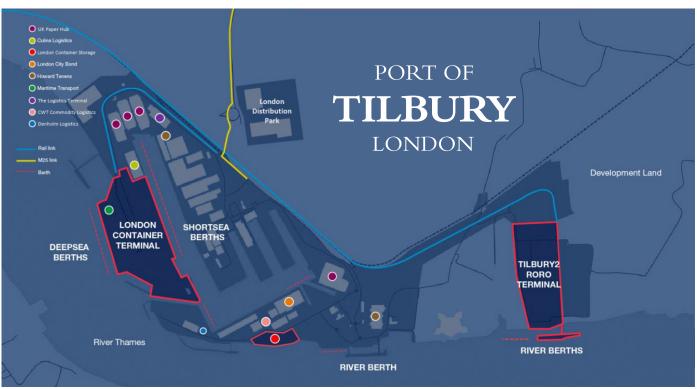

## **PORT DETAILS**

Total Quay Length: 1,720m

| Berths               | Max Depth   | Max LOA | Max Bean |
|----------------------|-------------|---------|----------|
| Inner (Panamax Lock) | 9.6 - 10.4m | 262m    | 32.3m    |
| Riverside (Thames)   | 13.7m       | 310m    |          |

## **Transport Links**

- > M25 8 minutes from port
- > Central London 25 miles
- > Birmingham City Centre 145 miles
- > Manchester City Centre 225 miles
- > Liverpool City Centre 235 miles