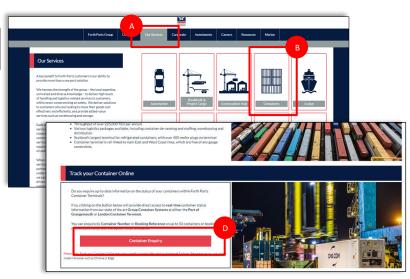

## Via "Our Services" Page

A. Select Our Services form the navigation bar.

B. Select Containers

2

3

C. The Container page will then open Scroll down the Page to the Track your container online section.

D. Select Container Enquiry

Note: Container Enquiry will open on a new Tab