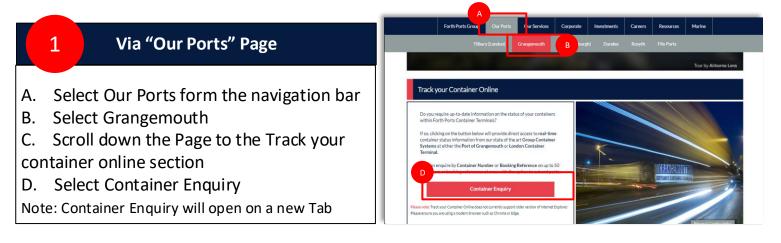

## **Online Container Enquiry**

The Container Enquiry capability is available on the Forth Ports Website allowing the ability to enquire on container status for either LCT or Grangemouth. No login details are required and can be accessed in the following ways via www.forthports.co.uk

Note: Container Enquiry will open on a new Tab