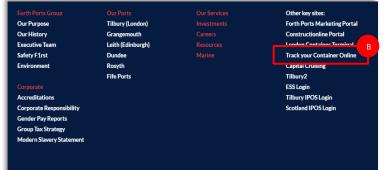

## Via Footer Navigation

A. Scroll down to the bottom of any page and you will find the footer navigation barB. Select "Track your container online" Note: Container Enquiry will open on a new Tab

Privacy Policy | Terms of Use | © Copyright 2019 Forth Ports Limited | PSP Investments