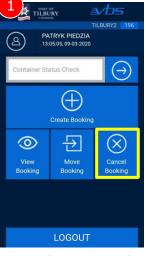

### **CANCEL BOOKING**

Select 'Cancel Booking' option

Enter your VBS reference WITHOUT the last two **Check Digits** 

**Check** booking details is the one you wish to cancel and if OK press Continue

**Confirm** booking cancellation