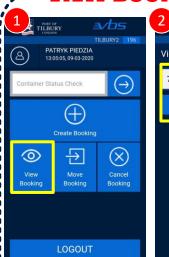

#### **VIEW BOOKING**

Select 'View Booking' option

Enter your VBS reference WITHOUT the last two **Check Digits** 

is displayed. Cancel and Move Booking can be selected if required