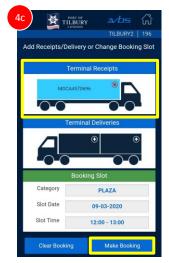

### TERMINAL RECEIPTS (Units IN)

Tap the Truck Image in the 'Terminal Receipts' section

Enter the Unit Number and Press OK

The details entered will now be displayed on the truck image