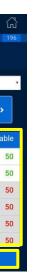

If required, tap the truck again to make changes. Press 'Make Booking' to confirm your booking

Write the 8 digit Booking Ref No onto your Booking In slip as it is needed at the Entry lane

### TERMINAL RECEIPTS (Units IN)

Tap the Truck Image in the 'Terminal Receipts' section

Enter the Unit Number and Press OK

The details entered will now be displayed on the truck image

### TERMINAL DELIVERIES (Units OUT)

**DELIVERIES** 

Refer 4d, 4e, 4f Below for next

step

Tap the Truck Image in the 'Terminal Deliveries' section

Enter the Unit Number, the release PIN number and Press OK

The details entered will now be displayed on the truck image