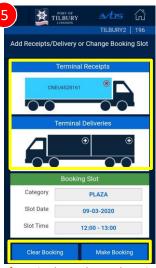

## **VBS MOBILE APP – CREATING A BOOKING**

Select the 'Create Booking' option

Select a Time Slot for arriving at the Entry lanes and press OK

Add a unit to the booking by tapping the truck images in the Receipts/Deliveries section

If required, tap the truck again to make changes. Press 'Make Booking' to confirm your booking

Write the 8 digit Booking Ref No onto your Booking In slip as it is needed at the Entry lane

### TERMINAL RECEIPTS (Units IN)

Tap the Truck Image in the 'Terminal Receipts' section

Enter the Unit Number and Press OK

The details entered will now be displayed on the truck image

### TERMINAL DELIVERIES (Units OUT)

**DELIVERIES** 

Refer 4d, 4e, 4f Below for next

step

Tap the Truck Image in the 'Terminal Deliveries' section

Enter the Unit Number, the release PIN number and Press OK

The details entered will now be displayed on the truck image