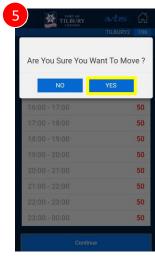

### **MOVE BOOKING**

Select 'Move Booking' option

Enter your VBS reference WITHOUT the last two **Check Digits** 

Check booking details are the one you wish to move and if OK press Continue

Select a new Booking Slot and press Continue

Confirm booking move

Important: A new VBS Booking Reference number is assigned after a Booking Move