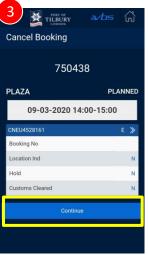

### **CANCEL BOOKING**

Select 'Cancel Booking' option

Enter your VBS reference WITHOUT the last two **Check Digits** 

**Check** booking details is the one you wish to cancel and if OK press Continue

**Confirm** booking cancellation