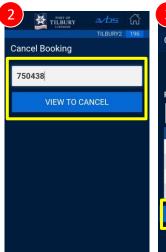

### **CANCEL BOOKING**

Select 'Cancel Booking' option

Enter your VBS reference WITHOUT the last two **Check Digits** 

**Check** booking details is the one you wish to cancel and if OK press Continue

**Confirm** booking cancellation