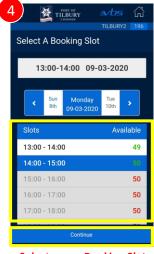

### **MOVE BOOKING**

Select 'Move Booking' option

Enter your VBS reference WITHOUT the last two **Check Digits** 

Check booking details are the one you wish to move and if OK press Continue

Select a new Booking Slot and press Continue