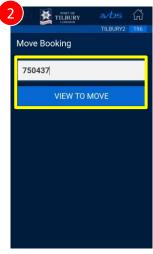

### **MOVE BOOKING**

Select 'Move Booking' option

Enter your VBS reference WITHOUT the last two **Check Digits** 

Check booking details are the one you wish to move and if OK press Continue

Select a new Booking Slot and press Continue