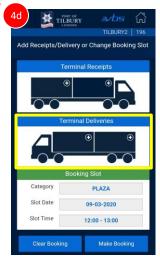

### TERMINAL DELIVERIES (Units OUT)

**DELIVERIES** 

Refer 4d, 4e, 4f Below for next

step

Tap the Truck Image in the 'Terminal Deliveries' section

Enter the Unit Number, the release PIN number and Press OK

The details entered will now be displayed on the truck image