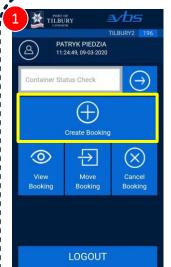

## **VBS MOBILE APP – CREATING A BOOKING**

Select the 'Create Booking' option

Select a Time Slot for arriving at the Entry lanes and press OK

Add a unit to the booking by tapping the truck images in the Receipts/Deliveries section