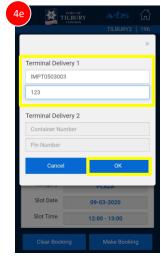

### TERMINAL DELIVERIES (Units OUT)

**DELIVERIES** 

Refer 4d, 4e, 4f Below for next

step

Tap the Truck Image in the 'Terminal Deliveries' section

Enter the Unit Number, the release PIN number and Press OK

The details entered will now be displayed on the truck image