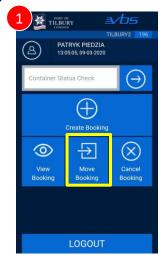

#### **VIEW BOOKING**

Select 'View Booking' option

Enter your VBS reference WITHOUT the last two **Check Digits** 

is displayed. Cancel and Move Booking can be selected if required

### **CANCEL BOOKING**

Select 'Cancel Booking' option

Enter your VBS reference WITHOUT the last two **Check Digits** 

**Check** booking details is the one you wish to cancel and if OK press Continue

**Confirm** booking cancellation

### **MOVE BOOKING**

Select 'Move Booking' option

Enter your VBS reference WITHOUT the last two **Check Digits** 

Check booking details are the one you wish to move and if OK press Continue

Select a new Booking Slot and press Continue