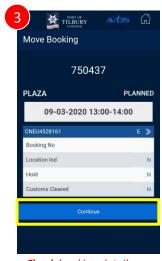

### **MOVE BOOKING**

Select 'Move Booking' option

Enter your VBS reference WITHOUT the last two **Check Digits** 

Check booking details are the one you wish to move and if OK press Continue

Select a new Booking Slot and press Continue