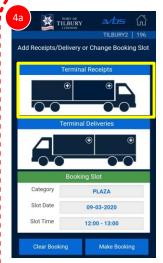

### TERMINAL RECEIPTS (Units IN)

Tap the Truck Image in the 'Terminal Receipts' section

Enter the Unit Number and Press OK

The details entered will now be displayed on the truck image