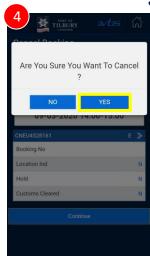

### **CANCEL BOOKING**

Select 'Cancel Booking' option

Enter your VBS reference WITHOUT the last two **Check Digits** 

**Check** booking details is the one you wish to cancel and if OK press Continue

**Confirm** booking cancellation