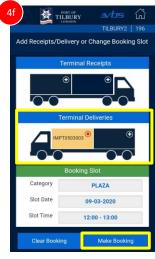

### TERMINAL DELIVERIES (Units OUT)

**DELIVERIES** 

Refer 4d, 4e, 4f Below for next

step

Tap the Truck Image in the 'Terminal Deliveries' section

Enter the Unit Number, the release PIN number and Press OK

The details entered will now be displayed on the truck image