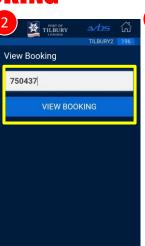

#### **VIEW BOOKING**

Select 'View Booking' option

Enter your VBS reference WITHOUT the last two **Check Digits** 

is displayed. Cancel and Move Booking can be selected if required