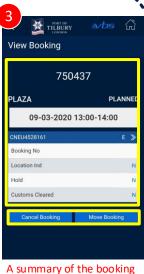

#### **VIEW BOOKING**

Select 'View Booking' option

Enter your VBS reference WITHOUT the last two **Check Digits** 

is displayed. Cancel and Move Booking can be selected if required