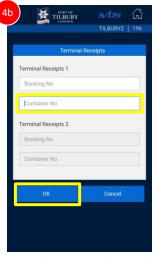

### TERMINAL RECEIPTS (Units IN)

Tap the Truck Image in the 'Terminal Receipts' section

Enter the Unit Number and Press OK

The details entered will now be displayed on the truck image