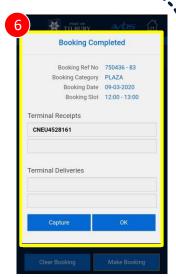

If required, tap the truck again to make changes. Press 'Make Booking' to confirm your booking

Write the 8 digit Booking Ref No onto your Booking In slip as it is needed at the Entry lane