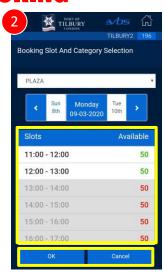

## **VBS MOBILE APP – CREATING A BOOKING**

Select the 'Create Booking' option

Select a Time Slot for arriving at the Entry lanes and press OK

Add a unit to the booking by tapping the truck images in the Receipts/Deliveries section