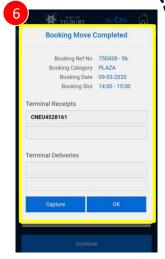

### **MOVE BOOKING**

Select 'Move Booking' option

Enter your VBS reference WITHOUT the last two **Check Digits** 

Check booking details are the one you wish to move and if OK press Continue

Select a new Booking Slot and press Continue

Confirm booking move

Important: A new VBS Booking Reference number is assigned after a Booking Move