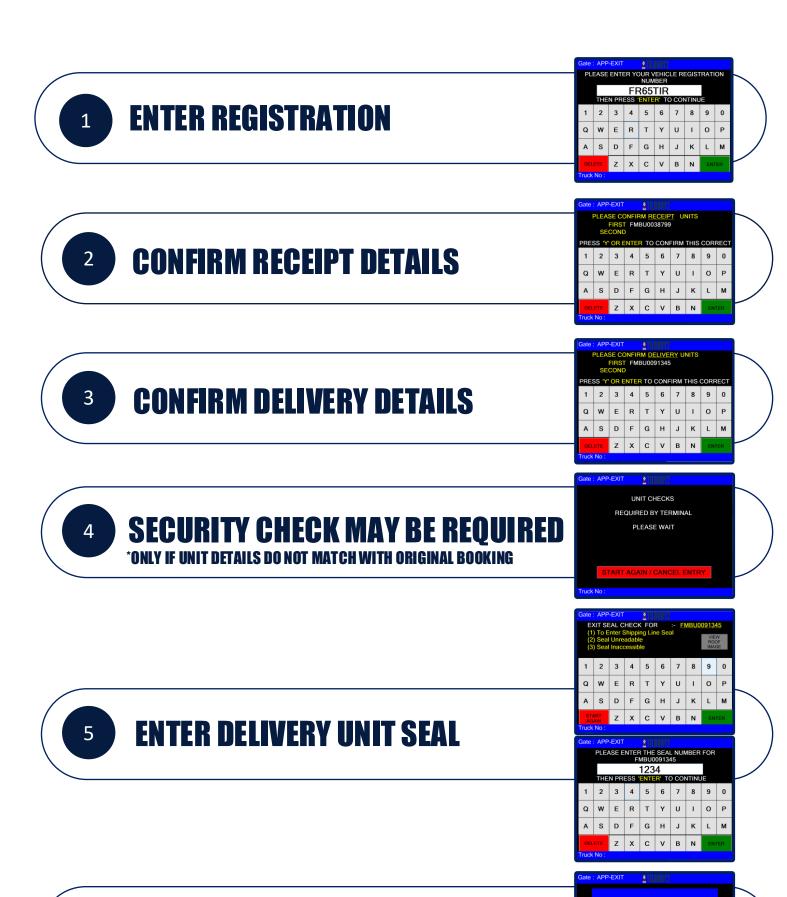

S



**CONFIRM GATE-IN COMPLETE** 



6b

| <b>■TILBURY2</b> |          | DTTM                         | 03.09.1018 10:36   |
|------------------|----------|------------------------------|--------------------|
|                  |          | REG<br>VBS                   | AY12 AYT<br>265961 |
|                  |          |                              |                    |
| 1                | TRL04563 | RED ZONE, BLOCK B, ROW 002   |                    |
| N                |          |                              |                    |
| 0                | TRLS5485 | GREEN ZONE, BLOCK A, ROW 057 |                    |
| u 🗀              |          |                              | , ,                |

**GO TO ASSIGNED LOCATION** 





## **VBS KIOSK EXIT PROCESS**

BACK (Press ENTER)



6 EXIT THE TERMINAL