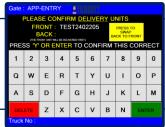

## **VBS KIOSK ENTRY PROCESS**

**ENTER REGISTRATION** 

**ENTER THE FULL VBS NUMBER** 2 **Full VBS with Check Digits needs to be entered** 

**CONFIRM RECEIPT DETAILS** 

**CONFIRM DELIVERY DETAILS** 

WAIT FOR SECURITY SEAL CHECKS \*NOT ALL UNITS ARE SUBJECT TO SEAL CHECKS