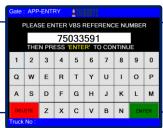

## **VBS KIOSK ENTRY PROCESS**

**ENTER REGISTRATION** 

**ENTER THE FULL VBS NUMBER** 2 **Full VBS with Check Digits needs to be entered** 

**CONFIRM RECEIPT DETAILS** 

**CONFIRM DELIVERY DETAILS** 

WAIT FOR SECURITY SEAL CHECKS \*NOT ALL UNITS ARE SUBJECT TO SEAL CHECKS