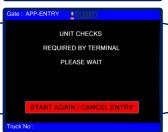

## **VBS KIOSK ENTRY PROCESS**

**ENTER REGISTRATION** 

**ENTER THE FULL VBS NUMBER** 2 **Full VBS with Check Digits needs to be entered** 

**CONFIRM RECEIPT DETAILS** 

**CONFIRM DELIVERY DETAILS** 

WAIT FOR SECURITY SEAL CHECKS \*NOT ALL UNITS ARE SUBJECT TO SEAL CHECKS