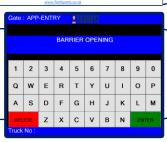

Y SEAL CHECKS \*NOT ALL UNITS ARE SUBJECT TO SEAL CHECKS



**CONFIRM GATE-IN COMPLETE** 



6b

| <b>■TILBURY2</b> |          | DTTM                         | 03.09.1018 10:36   |
|------------------|----------|------------------------------|--------------------|
|                  |          | REG<br>VBS                   | AY12 AYT<br>265961 |
|                  |          |                              |                    |
| 1                | TRL04563 | RED ZONE, BLOCK B, ROW 002   |                    |
| N                |          |                              |                    |
| 0                | TRLS5485 | GREEN ZONE, BLOCK A, ROW 057 |                    |
| u 🗀              |          |                              | , ,                |

**GO TO ASSIGNED LOCATION** 





## **VBS KIOSK EXIT PROCESS**

BACK (Press ENTER)



6 EXIT THE TERMINAL