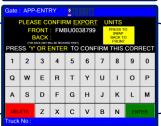

## **VBS KIOSK ENTRY PROCESS**

**ENTER REGISTRATION** 

**ENTER THE FULL VBS NUMBER** 2 **Full VBS with Check Digits needs to be entered** 

**CONFIRM RECEIPT DETAILS** 

**CONFIRM DELIVERY DETAILS** 

WAIT FOR SECURITY SEAL CHECKS \*NOT ALL UNITS ARE SUBJECT TO SEAL CHECKS