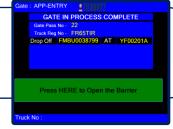

**CONFIRM GATE-IN COMPLETE** 

6b

| <b>■TILBURY2</b> |          | DTTM                         | 03.09.1018 10:36   |
|------------------|----------|------------------------------|--------------------|
|                  |          | REG<br>VBS                   | AY12 AYT<br>265961 |
|                  |          |                              |                    |
| 1                | TRL04563 | RED ZONE, BLOCK B, ROW 002   |                    |
| N                |          |                              |                    |
| 0                | TRLS5485 | GREEN ZONE, BLOCK A, ROW 057 |                    |
| u 🗀              |          |                              | , ,                |