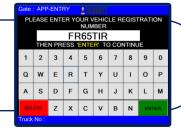

## **VBS KIOSK ENTRY PROCESS**

**ENTER REGISTRATION** 

**ENTER THE FULL VBS NUMBER** 2 **Full VBS with Check Digits needs to be entered** 

**CONFIRM RECEIPT DETAILS** 

**CONFIRM DELIVERY DETAILS** 

WAIT FOR SECURITY SEAL CHECKS \*NOT ALL UNITS ARE SUBJECT TO SEAL CHECKS