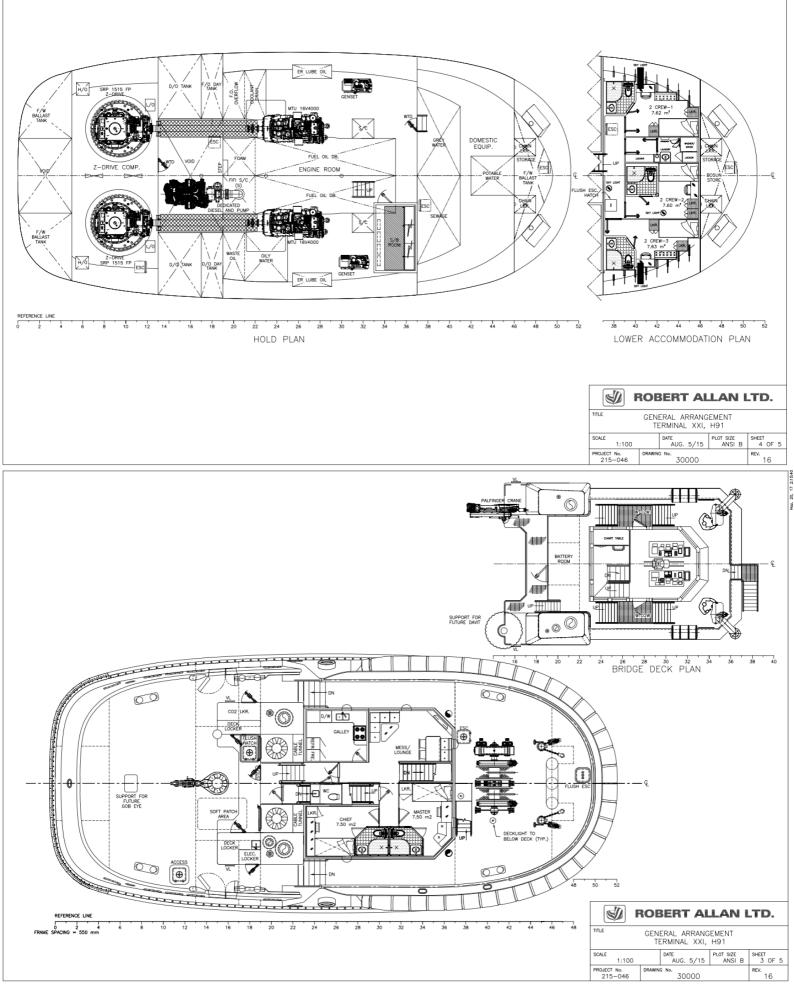

### **AUXILIARY EQUIPMENT**

| Generator sets | 2 x Caterpillar C4.4 TA, 230/400 V, 107<br>kVA, 50 Hz |
|----------------|-------------------------------------------------------|
|                |                                                       |

## DECK EQUIPMENT

| Fore Winch | DMT TW 020-300kN Hydraulic driven<br>escort winch 175t brake holding force.<br>Split independent drums |
|------------|--------------------------------------------------------------------------------------------------------|
| Tow Hook   | Data Hydraulic DTH 100-151P                                                                            |
| Capstan    | 5t Hydraulically driven                                                                                |