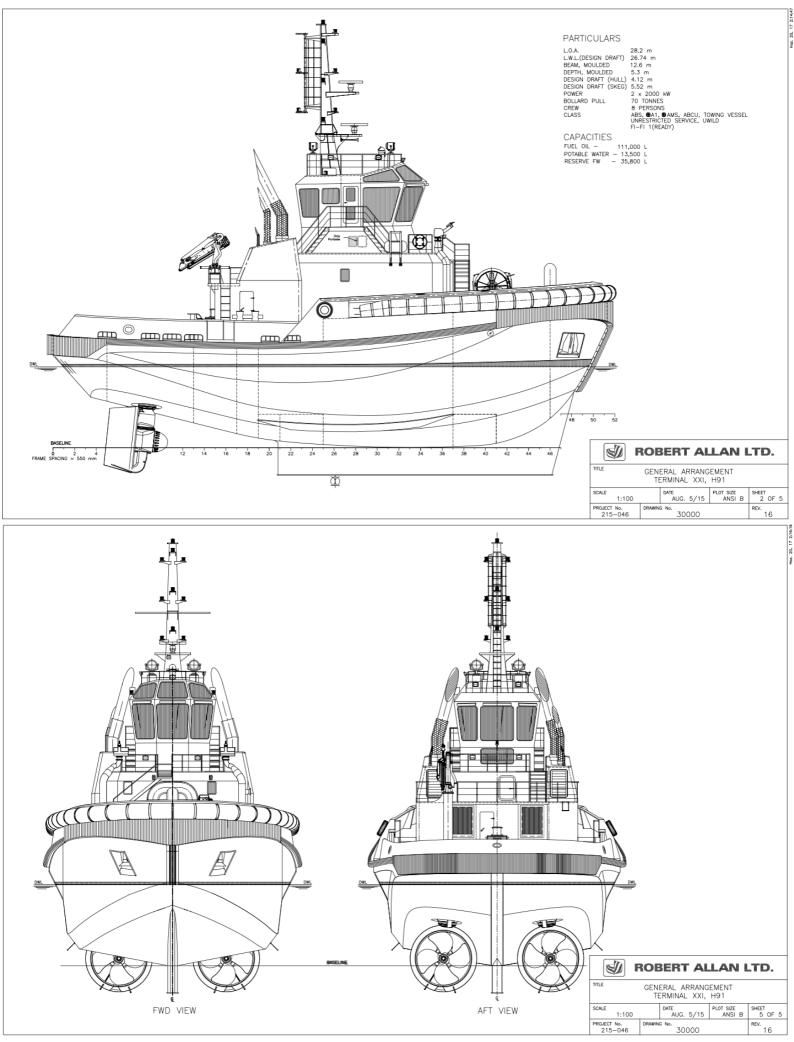

### DIMENSIONS

| Length overall                    | 28.2m         |
|-----------------------------------|---------------|
| Beam overall                      | 12.6m         |
| Max Draught                       | 5.52m         |
| Gross tonnage                     | 461t          |
|                                   |               |
| PERFORMANCE                       |               |
| PERFORMANCE<br>Bollard pull ahead | 72t           |
|                                   | 72t<br>70.91t |

| Main engines       | MTU 16V 4000 M63                     |
|--------------------|--------------------------------------|
| Total power        | 4000kw (5364bhp) at 1800rpm          |
| Azimuth thrusters  | Schottel SRP 1515 FP Rudderpropeller |
| Propeller diameter | 2700mm                               |

### TANK CAPACITIES

| Fuel Oil      | 111.00 m3 |
|---------------|-----------|
| Fresh Water   | 13.50 m3  |
| Foam          | 4.10 m3   |
| Ballast Water | 35.80 m3  |