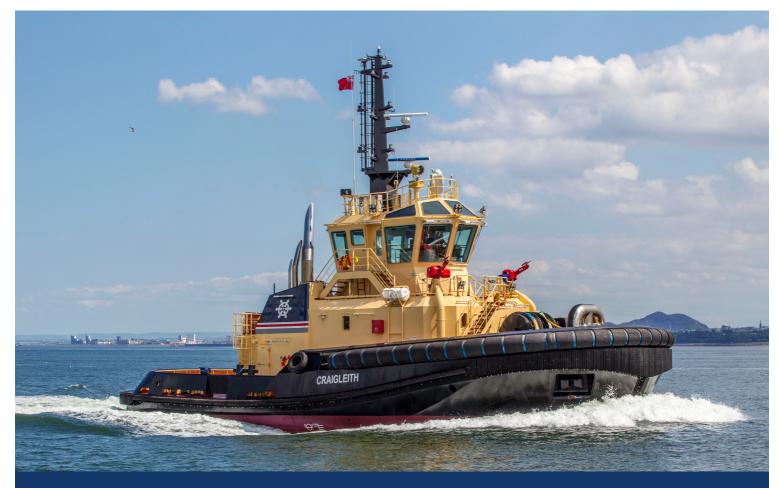

# CRAIGLEITH HIGH-PERFORMANCE AZIMUTH STERN DRIVE TUG

### **PROPULSION SYSTEM**

| Classification | Bureau Veritas                                                        |  |
|----------------|-----------------------------------------------------------------------|--|
|                | I∗HULL∗MACH Fire-<br>fighting Escort Tug -<br>Unrestricted Navigation |  |
| Flag           | British                                                               |  |
| Owner          | Forth Estuary Towage                                                  |  |
| Built          | 2017                                                                  |  |
| Fire-Fighting  | Full FiFi 1 (2800 m3/hr)                                              |  |

### DIMENSIONS

| Length overall                    | 28.2m         |
|-----------------------------------|---------------|
| Beam overall                      | 12.6m         |
| Max Draught                       | 5.52m         |
| Gross tonnage                     | 461t          |
|                                   |               |
| PERFORMANCE                       |               |
| PERFORMANCE<br>Bollard pull ahead | 72t           |
|                                   | 72t<br>70.91t |