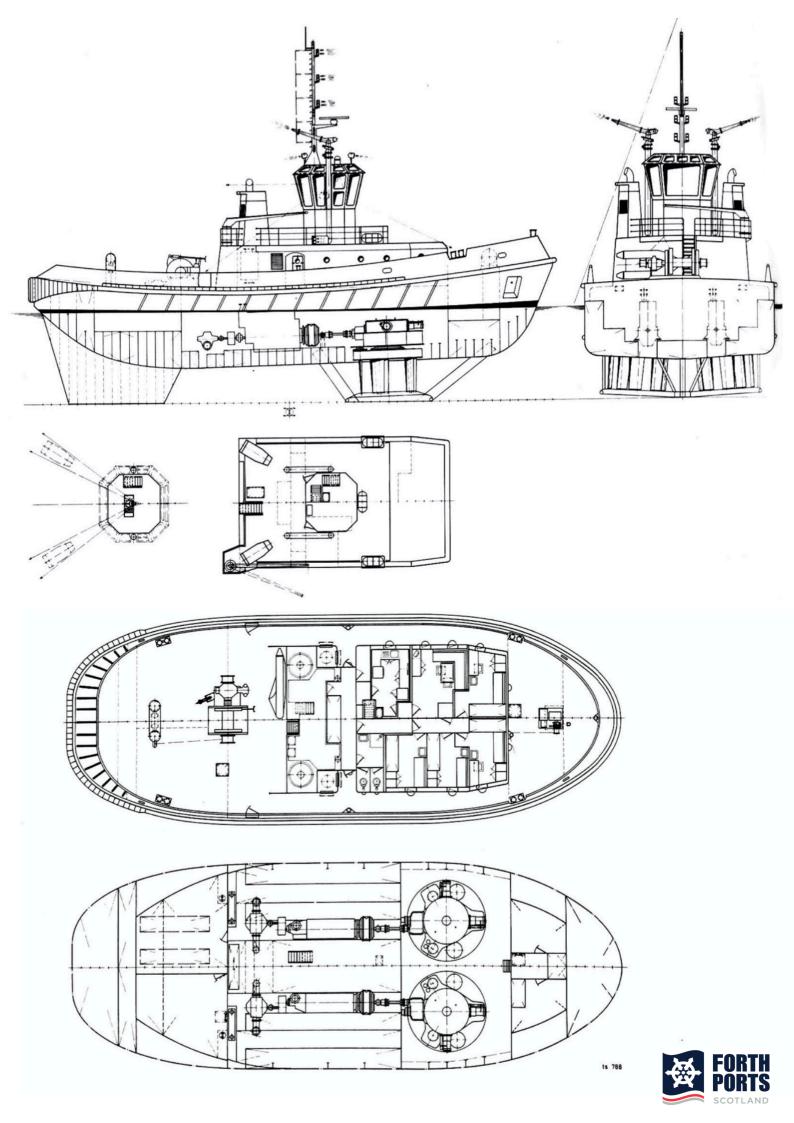

# **DIMENSIONS**

Length overall 30m

Beam overall 11m

Max Draught 5.3m

Gross tonnage 363t

#### **PROPULSION SYSTEM**

Main engines Stork Wartsilla 6 SW 280

Total power 3530kw (4733bhp) at 900rpm

Voith Units 2 x Voith 32GII

#### **DECK EQUIPMENT**

Main Towing Winch

Ulstein Brattvaag SLMG41 Hydraulic
driven winch 120t brake holding force.