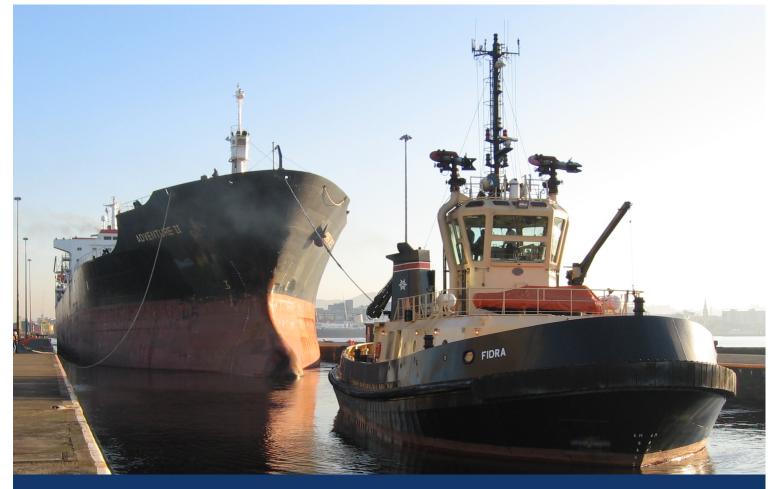

# FIDRA

Powerful Tractor Voith

#### **GENERAL**

 Classification
 Bureau Veritas

 I¾HULL¾MACH Escort Tug Full Fighting - Unrestricted Navigation

 Flag
 British

 Owner
 Forth Estuary Towage

 Built
 1995

 Fire-Fighting
 Full FiFi 1 (2400 m3/hr)

# **DIMENSIONS**

Length overall 30m

Beam overall 11m

Max Draught 5.3m

Gross tonnage 363t

## **PERFORMANCE**

Bollard pull 53t

Max Speed 12.5kn