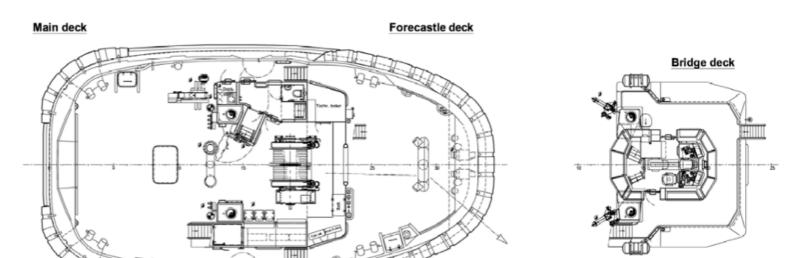

#### **DECK EQUIPMENT**

| Main Towing Winch | DMC Hydraulic driven escort winch<br>175t brake holding force. Split<br>independent drums. |
|-------------------|--------------------------------------------------------------------------------------------|
| Tow Hook          | Mampaey SWL 750kn 75t                                                                      |
| Capstan           | Electrically driven 5t at 15m/min                                                          |