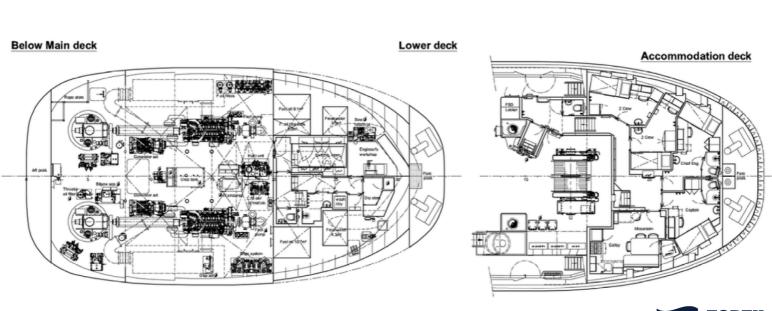

### **PROPULSION SYSTEM**

| Main engines       | Caterpillar 3512c TA HD/D   |
|--------------------|-----------------------------|
| Total power        | 3804kw (5102bhp) at 1800rpm |
| Azimuth thrusters  | Rolls Royce US 205S         |
| Propeller diameter | 2800mm                      |

#### **AUXILIARY EQUIPMENT**

| Generator sets | 2 x Caterpillar C4.4 TA, 230/400 V, 100 |
|----------------|-----------------------------------------|
|                | kVA. 50 Hz                              |