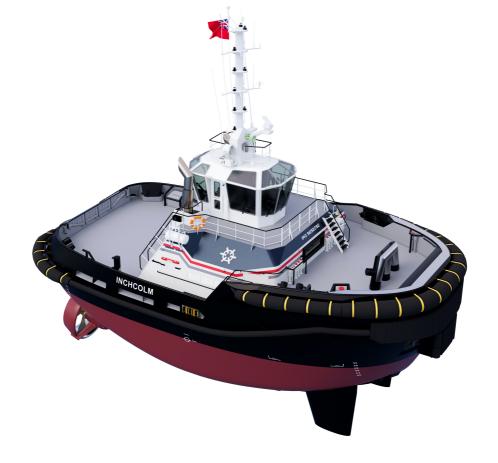

# INCHCOLM

## Damen 2312 Next Gen Twin Fin Tuc

#### **DIMENSIONS**

Length overall22.8mBeam overall12.03mMax Draught5.7mGross tonnage262t

#### **PERFORMANCE**

Bollard pull ahead 73t

Bollard pull astern 71t

Max Speed 12.2kn

Emissions IMO Tier III