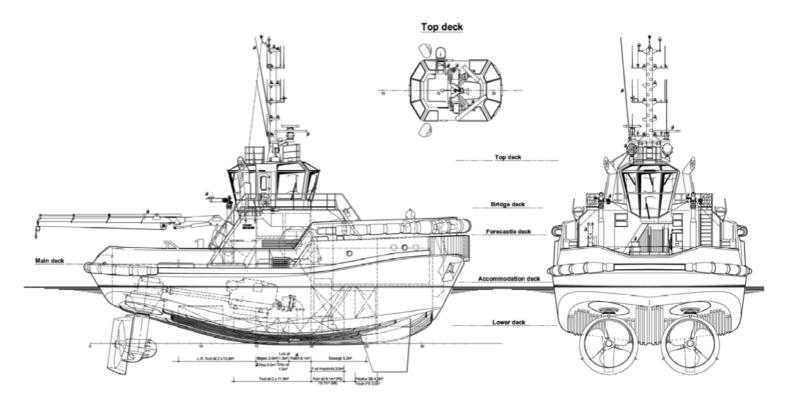

#### **DIMENSIONS**

Length overall22.8mBeam overall12.03mMax Draught5.7mGross tonnage262t

### **PROPULSION SYSTEM**

| Main engines       | Caterpillar 3512c TA HD/D   |
|--------------------|-----------------------------|
| Total power        | 3804kw (5102bhp) at 1800rpm |
| Azimuth thrusters  | Rolls Royce US 205S         |
| Propeller diameter | 2800mm                      |

#### **DECK EQUIPMENT**

| Main Towing Winch | DMC Hydraulic driven escort winch<br>175t brake holding force. Split<br>independent drums. |
|-------------------|--------------------------------------------------------------------------------------------|
| Tow Hook          | Mampaey SWL 750kn 75t                                                                      |
| Capstan           | Electrically driven 5t at 15m/min                                                          |