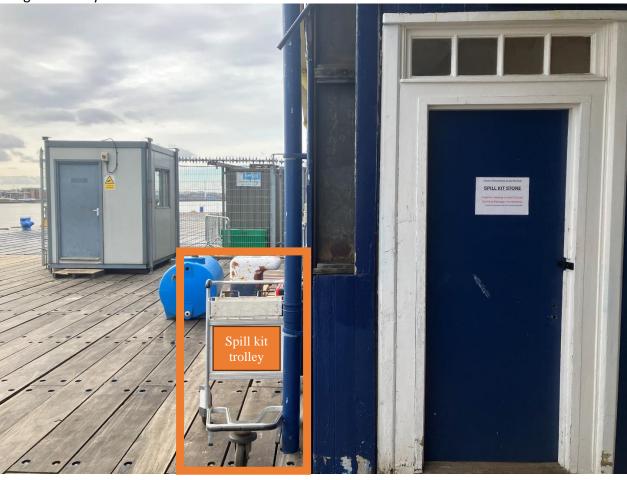

Image 3: Trolley location

| FORTH PORTS<br>LIMITED         | POTLL PMSC OP<br>16_01 | Authorised By<br>Asset Manager<br>Marine | Original Date<br>March 2025 |
|--------------------------------|------------------------|------------------------------------------|-----------------------------|
| Bunkering Procedure<br>Tilbury | Date Revised           | Revised By Asset Manager Marine          | Review Due<br>March 2027    |