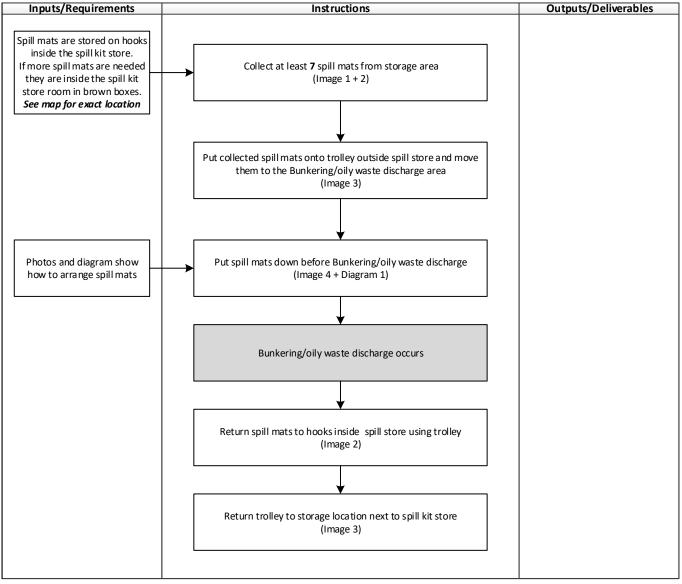

#### 2. Instructions

| FORTH PORTS<br>LIMITED         | POTLL PMSC OP<br>16_01 | Authorised By<br>Asset Manager<br>Marine | Original Date<br>March 2025 |
|--------------------------------|------------------------|------------------------------------------|-----------------------------|
| Bunkering Procedure<br>Tilbury | Date Revised           | Revised By Asset Manager Marine          | Review Due<br>March 2027    |