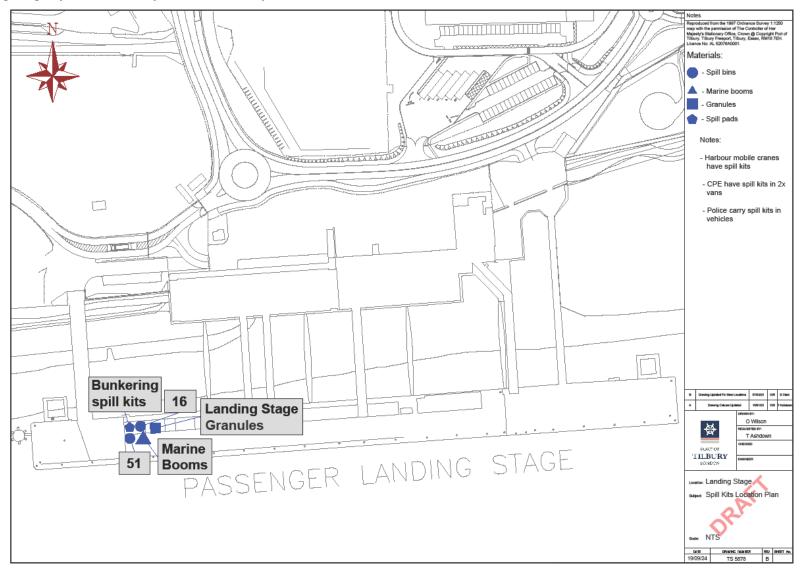

### 3. Landing Stage Spill Mats and Spill Materials Map

| FORTH PORTS<br>LIMITED         | POTLL PMSC OP<br>16_01 | Authorised By<br>Asset Manager<br>Marine | Original Date<br>March 2025 |
|--------------------------------|------------------------|------------------------------------------|-----------------------------|
| Bunkering Procedure<br>Tilbury | Date Revised           | Revised By Asset Manager Marine          | Review Due<br>March 2027    |