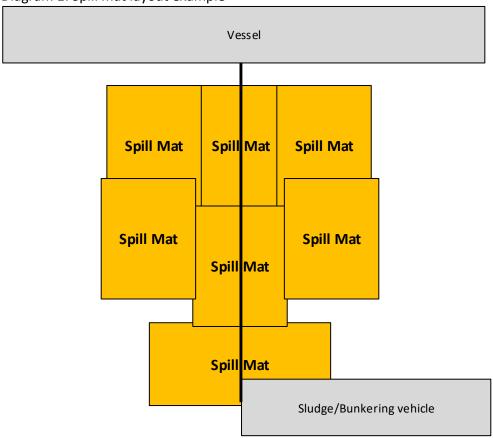

Diagram 1: Spill mat layout example

| FORTH PORTS<br>LIMITED         | POTLL PMSC OP<br>16_01 | Authorised By<br>Asset Manager<br>Marine | Original Date<br>March 2025 |
|--------------------------------|------------------------|------------------------------------------|-----------------------------|
| Bunkering Procedure<br>Tilbury | Date Revised           | Revised By Asset Manager Marine          | Review Due<br>March 2027    |