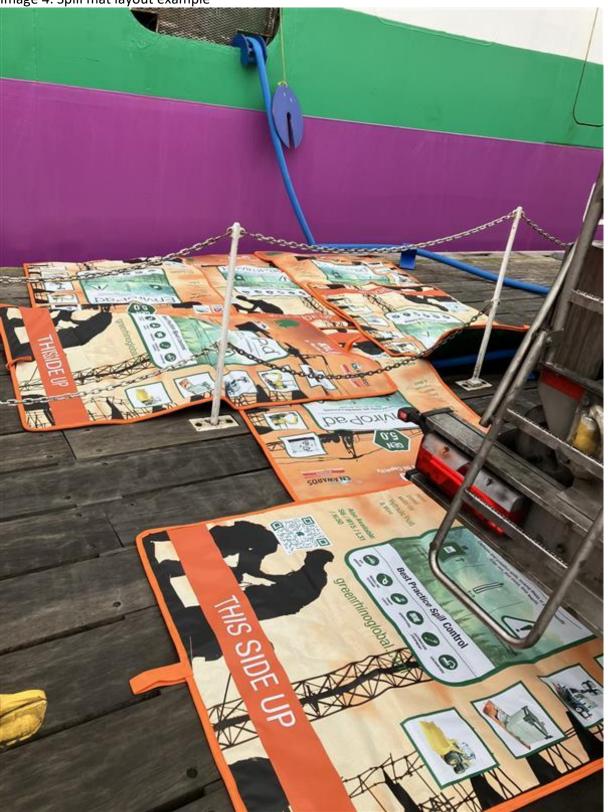

Image 4: Spill mat layout example

| FORTH PORTS         | Document ID   | Authorised By | Original Date |
|---------------------|---------------|---------------|---------------|
| LIMITED             | POTLL PMSC OP | Asset Manager | March 2025    |
|                     | 16_01         | Marine        |               |
| Bunkering Procedure | Date Revised  | Revised By    | Review Due    |
| Tilbury             |               | Asset Manager | March 2027    |
|                     |               | Marine        |               |