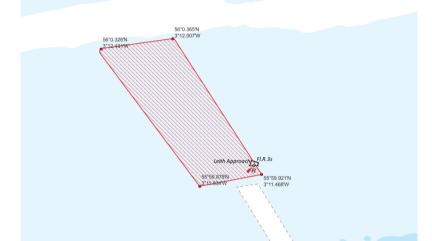

## Leith Approaches Seabed Exclusion Zone

Mariners are advised that a seabed exclusion zone is now in place within the following coordinates

- 56°00.365'N,003°12.007'W
- 55°59.878'N , 003°11.834'W
- 55°59.921'N,003°11.468'W

No Anchoring, Dredging, Fishing or any other operation involving disturbance of the seabed is permitted within this area.

This seabed exclusion zone does not apply to surface navigation.